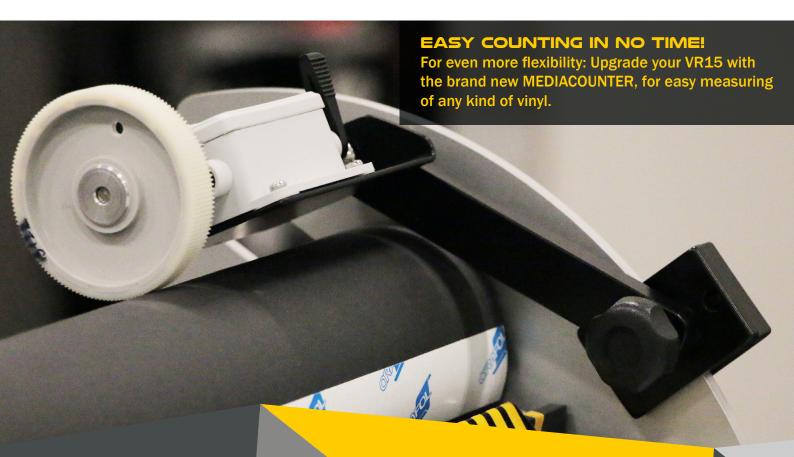

### MEDIACOUNTER

Easy counting - By using the Mediacounter you always know how much media you use. Fits all VR15 models.

**TABLE STAND** Fits all VR15 models. Can not be used in combination with the MEDIA ROLLER.