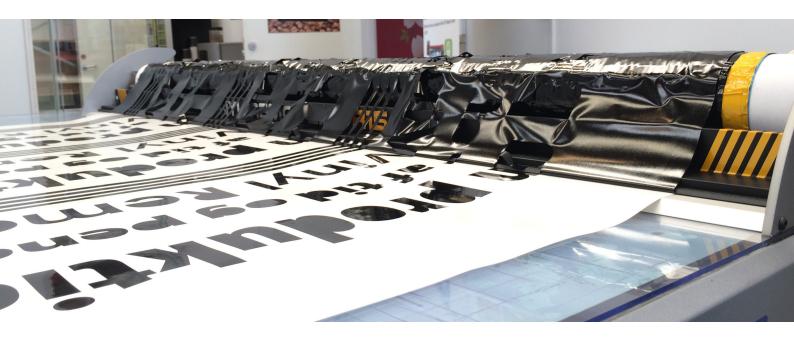

Not only does your Vinyl Remover save you op to 70 % of the time you would have spent stripping vinyl by hand – it even keeps your excess vinyl away from your cut out graphic while neatly collecting all excess vinyl on a roll.

By using a Vinyl Remover you can be sure to avoid mistakes – You can even leave the machine in the middle of a job and answer your phone, without any damage to your cut out vinyl. Peeling vinyl has never been faster or easier!