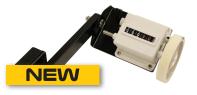

### MEDIACOUNTER

Easy counting - By using the Mediacounter you always know how much media you use. Fits all VR15 models.

**TABLE STAND** Fits all VR15 models. Can not be used in combination with the MEDIA ROLLER.