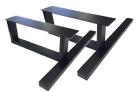

### MEDIACOUNTER

Easy counting - By using the Mediacounter you always know how much media you use. Fits all VR15 models.

**TABLE STAND** Fits all VR15 models. Can not be used in combination with the MEDIA ROLLER.