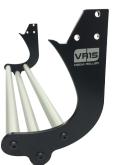

### SAVE VALUABLE TIME

A Vinyl Remover strips away your excess vinyl from any plotter and print 'n cut. Your VR15 can be mounted directly at the end of any worktable or flatbed laminators like RollsRoller, RollX or CWT.