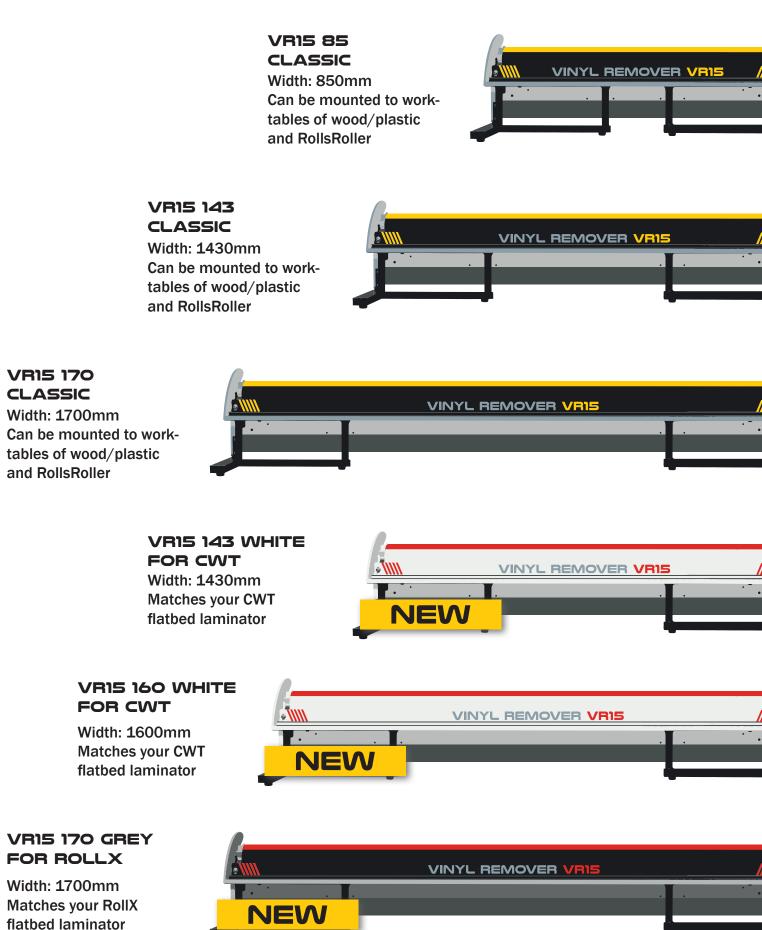

## WHAT IS A VINYL REMOVER?





### SAVE VALUABLE TIME

A Vinyl Remover strips away your excess vinyl from any plotter and print 'n cut. Your VR15 can be mounted directly at the end of any worktable or flatbed laminators like RollsRoller, RollX or CWT.

Not only does your Vinyl Remover save you op to 70 % of the time you would have spent stripping vinyl by hand – it even keeps your excess vinyl away from your cut out graphic while neatly collecting all excess vinyl on a roll.

By using a Vinyl Remover you can be sure to avoid mistakes – You can even leave the machine in the middle of a job and answer your phone, without any damage to your cut out vinyl. Peeling vinyl has never been faster or easier!





# WHICH MODEL IS RIGHT FOR YOU?



## **ACCESSORIES FOR YOUR VR15**

FLATBED ADAPTOR For RollsRoller\*

Width: 143 & 170 cm

For RollX Width: 170 cm

For CWT Width: 143 & 160 cm

The Flatbed Adaptor allows you to mount your VR15 directly to your flatbed laminator – no matter if it's from RollsRoller, RollX or CWT.

NEW

\*RollsRoller Premium & Regular. Other RollsRoller models require the addition of a steel adaptor









VINYL R

### STEEL ADAPTOR

Width: 85, 143 & 170 cm Used in addition to the Flatbed Adaptor, for the RollsRoller Basic, Entry, Light & Traffic.

### MEDIACOUNTER

Easy counting - By using the Mediacounter you always know how much media you use. Fits all VR15 models.

**TABLE STAND** Fits all VR15 models. Can not be used in combination with the MEDIA ROLLER.

### MEDIA ROLLER

For Classic & RollX Width