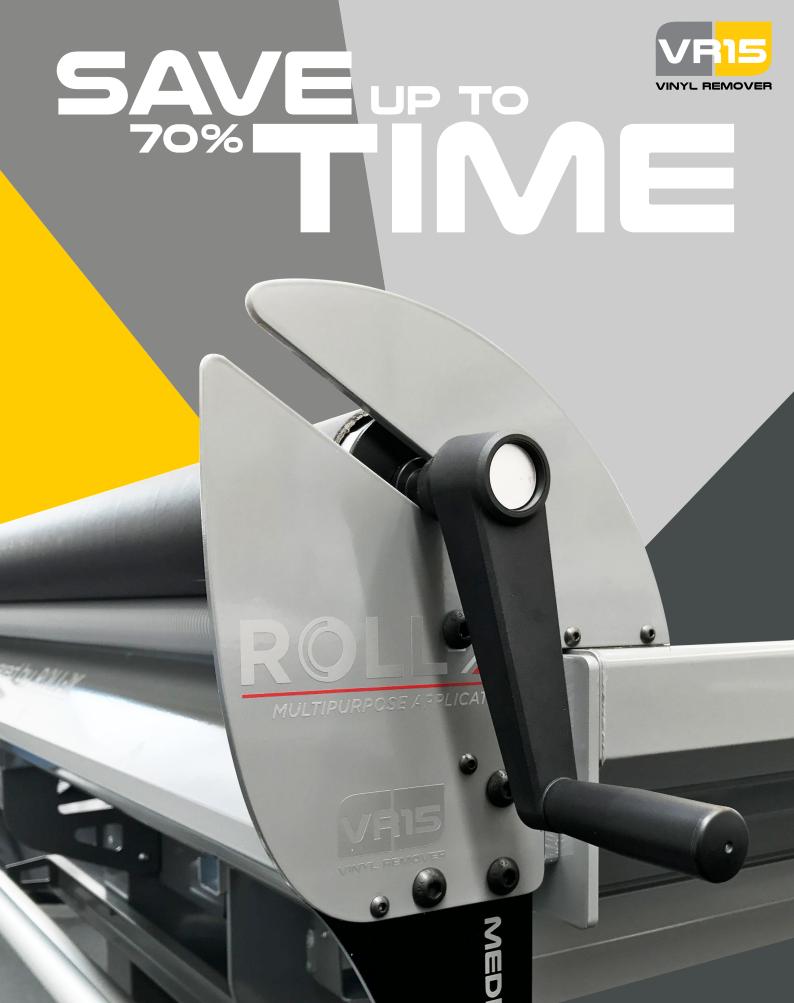

### SAVE VALUABLE TIME

A Vinyl Remover strips away your excess vinyl from any plotter and print 'n cut. Your VR15 can be mounted directly at the end of any worktable or flatbed laminators like RollsRoller, RollX or CWT.

Not only does your Vinyl Remover save you op to 70 % of the time you would have spent stripping vinyl by hand – it even keeps your excess vinyl away from your cut out graphic while neatly collecting all excess vinyl on a roll.