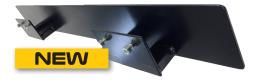

## **ACCESSORIES FOR YOUR VR15**

FLATBED ADAPTOR For RollsRoller\*

Width: 143 & 170 cm

For RollX Width: 170 cm

For CWT Width: 143 & 160 cm

The Flatbed Adaptor allows you to mount your VR15 directly to your flatbed laminator – no matter if it's from RollsRoller, RollX or CWT.